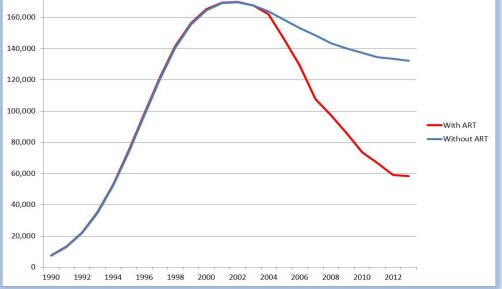

## Kenya has made progress

An estimated 380,000 AIDS deaths averted since 2009 due to the scaleup of ART