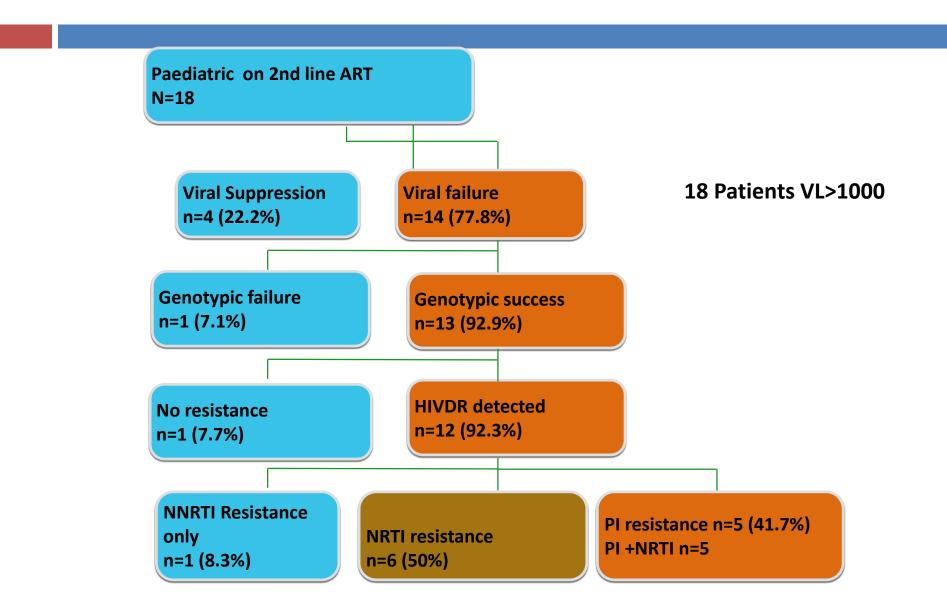

R)





Tools developed

- Guidance document on DRT
- Laboratory request form
- Clinical summary form

#### **Algorithm for DRT**



## **Support for DRT and Management**

- PEPFAR provides resources for Genotyping. Annual current estimate is 150 tests. Started in 2012
- TWG made up of expert clinicians , program managers, constituted in 2012. TWG recommends DRT
- Transportation of samples supported by institutions or implementing partners
- SOPs for sample collection , packaging and transportation are available
- Average TAT for results 2 weeks . Results sent both to facility and National TWG
- □ TAT by TWG 2-4 weeks for communication to facilities



#### Determination of 2nd Line Treatment Failures in Adults N=83



#### Determination of 2nd Line Treatment Failures in Paediatrics N=18



#### Patterns of PI mutations n=20



## Patterns of NRTI mutations n= 60



Proportion of patients with mutation

# **Challenges/Key Issues**

- 14
  - Underreporting of 2<sup>nd</sup> lines failures due to lack of a clear reporting mechanism/not integrated into current systems
  - Centralized control of DRT and recommendations for patient management delays response to facilities
  - Sample movement a challenge as its partner/facility dependent
  - Unavailability of subsequent treatment options when DRMs confirmed
  - Uncertainty in funding for DRT in future
  - Future role of DRT in context of rising prevalence of TDR and pre-treatment DR

# Way forward

15

- Decentralization of capacity to regional teams
  - MOH and partners already forming teams and training on advanced HIV Clinical