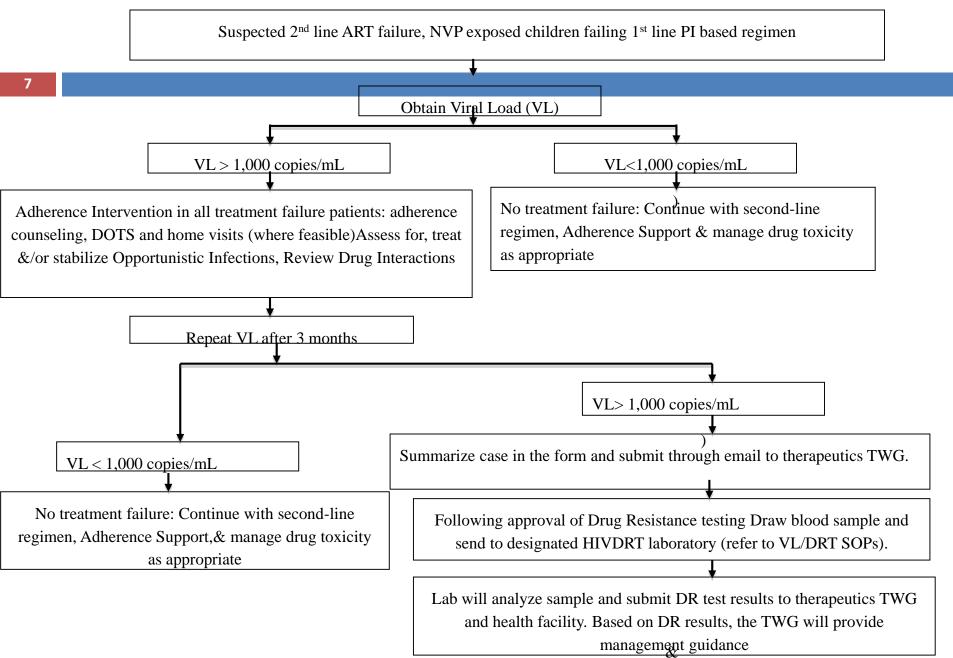

#### **Algorithm for DRT**

# **Indications for HIV DRT**

- 6
- Confirmed 2<sup>nd</sup> line ART Virologic failure
  - Requires at least 2 VL tests conducted at 3months apart
- Failure of PI-based 1<sup>st</sup> line regimen
- Surveillance of HIV DR (pre-treatment , TDR and ADR)