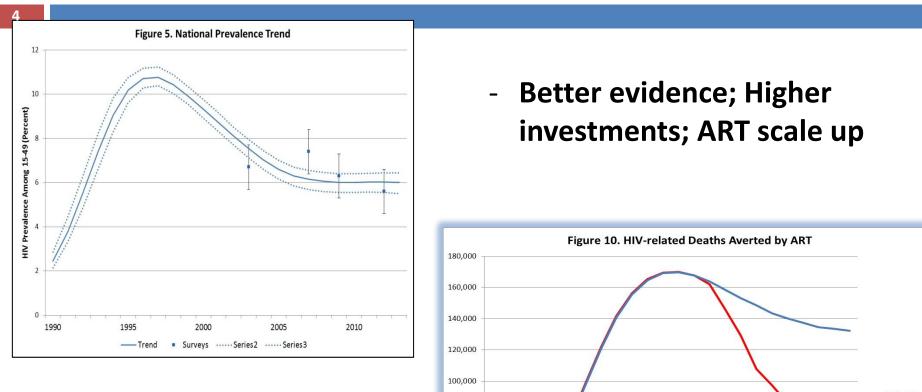

## Kenya has made progress

An estimated 380,000 AIDS deaths averted since 2009 due to the scaleup of ART