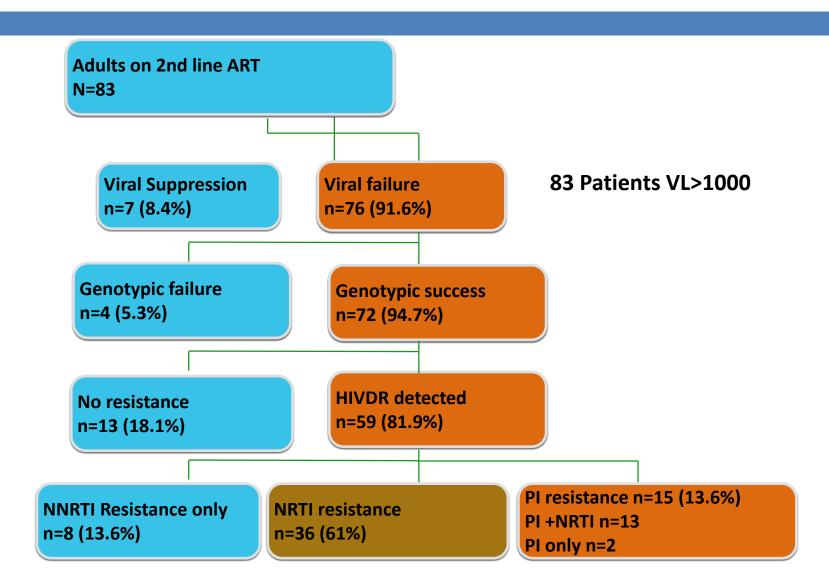

t</sup> line regimen
- Surveillance of HIV DR (pre-treatment , TDR and ADR)





Tools developed

- Guidance document on DRT
- Laboratory request form
- Clinical summary form

#### **Algorithm for DRT**



## **Support for DRT and Management**

- PEPFAR provides resources for Genotyping. Annual current estimate is 150 tests. Started in 2012
- TWG made up of expert clinicians , program managers, constituted in 2012. TWG recommends DRT
- Transportation of samples supported by institutions or implementing partners
- SOPs for sample collection , packaging and transportation are available
- Average TAT for results 2 weeks . Results sent both to facility and National TWG
- □ TAT by TWG 2-4 weeks for communication to facilities



#### Determination of 2nd Line Treatment Failures in Adults N=83



#### Determination of 2nd Line Treatment Failures in Paediatrics N=18



#### Patterns of PI mutations n=20



## Patterns of NRTI mutations n= 60



Proportion of patients with mutation

# **Challenges/Key Issues**

- 14
  - Underreporting of 2<sup>nd</sup> lines failures due to lack of a clear reporting mechanism/not integrated into current systems
  - Centralized control of DRT and recommendations for patient management delays response to facilities
  - Sample movement a challenge as its partner/facility dependent
  - Unavailability of subsequent treatment options when DRMs confirmed
  - Uncertainty in funding for DRT in future
  - Future role of DRT in context of rising prevalence of TDR and pre-treatment DR

# Way forward

15

- Decentralization of capacity to regional teams
  - MOH