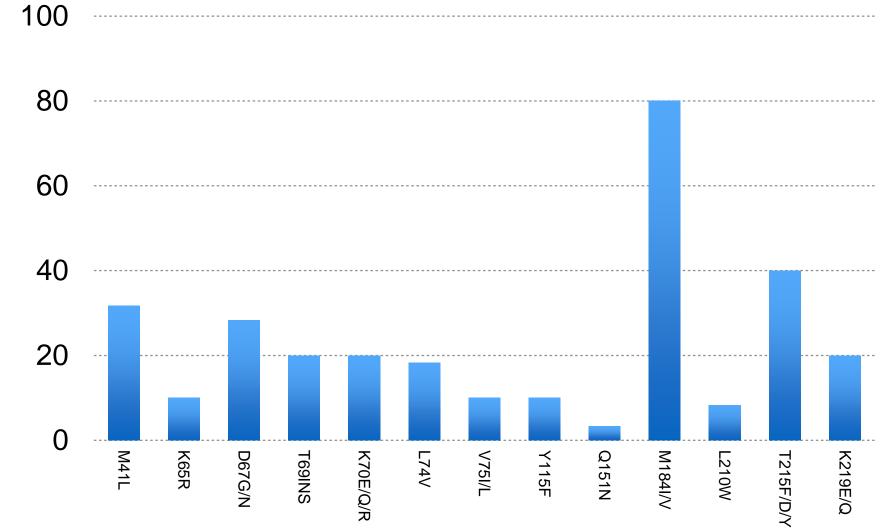

- Clinical summary form

#### **Algorithm for DRT**



## **Support for DRT and Management**

- PEPFAR provides resources for Genotyping. Annual current estimate is 150 tests. Started in 2012
- TWG made up of expert clinicians , program managers, constituted in 2012. TWG recommends DRT
- Transportation of samples supported by institutions or implementing partners
- SOPs for sample collection , packaging and transportation are available
- Average TAT for results 2 weeks . Results sent both to facility and National TWG
- □ TAT by TWG 2-4 weeks for communication to facilities



#### Determination of 2nd Line Treatment Failures in Adults N=83



#### Determination of 2nd Line Treatment Failures in Paediatrics N=18



#### Patterns of PI mutations n=20



## Patterns of NRTI mutations n= 60



Proportion of patients with mutation

# **Challenges/Key Issues**

- 14
  - Underreporting of 2<sup>nd</sup> lines failures due to lack of a clear reporting mechanism/not integrated into current systems
  - Centralized control of DRT and recommendations for patient management delays response to facilities
  - Sample movement a challenge as its partner/facility dependent
  - Unavailability of subsequent treatment options when DRMs confirmed
  - Uncertainty in funding for DRT in future
  - Future role of DRT in context of rising prevalence of TDR and pre-treatment DR

# Way forward

15

- Decentralization of capacity to regional teams
  - MOH and partners already forming teams and training on advanced HIV Clinical care
- Setting up a clear reporting mechanisms from sites –counties national