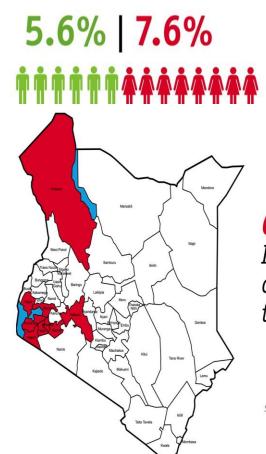

Sources: Kenya HIV Estimates Technical Report 2013 NASCOP Key Population Estimates Concensus Report 2012 National HIV Prevalence is 6%

**65%** of new HIV infections occur in nine of the 47 Counties

Sources: Kenya HIV Estimates Report 2014 Modes of Transmission 2008