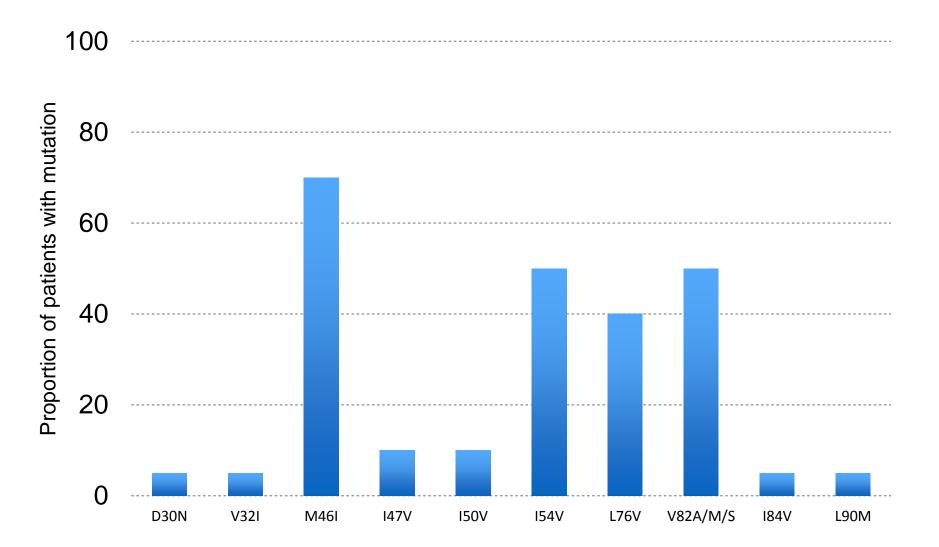

cument on DRT
- Laboratory request form
- Clinical summary form

#### **Algorithm for DRT**



## **Support for DRT and Management**

- PEPFAR provides resources for Genotyping. Annual current estimate is 150 tests. Started in 2012
- TWG made up of expert clinicians , program managers, constituted in 2012. TWG recommends DRT
- Transportation of samples supported by institutions or implementing partners
- SOPs for sample collection , packaging and transportation are available
- Average TAT for results 2 weeks . Results sent both to facility and National TWG
- □ TAT by TWG 2-4 weeks for communication to facilities



#### Determination of 2nd Line Treatment Failures in Adults N=83



#### Determination of 2nd Line Treatment Failures in Paediatrics N=18



#### Patterns of PI mutations n=20



## Patterns of NRTI mutations n= 60



Proportion of patients with mutation

# **Challenges/Key Issues**

- 14
  - Underreporting of 2<sup>nd</sup> lines failures due to lack of a clear reporting mechanism/not integrated into current systems
  - Centralized control of DRT and recommendations for patient management delays response to facilities
  - Sample movement a challenge as its partner/facility dependent
  - Unavailability of subsequent treatment options when DRMs confirmed
  - Uncertainty in funding for DRT in future
  - Future role of DRT in context of rising prevalence of TDR and pre-treatment DR

# Way forward

15

- Decentralization of capacity to regional teams
  - MOH and partners already forming teams and training on advanced HIV Clinical care
- Setting up a clear reporting m